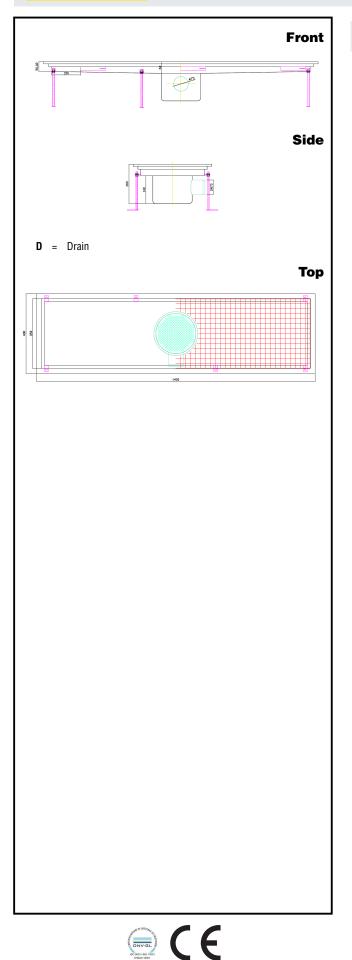

#### Floor Drains and Collecting Tanks Floor Drain with Stainless Steel Grate and Central Drain - Horizontal outlet 400x1400 mm

| ITEM #  |      |      |  |
|---------|------|------|--|
| MODEL # |      |      |  |
| NAME #  |      |      |  |
| SIS #   |      | <br> |  |
| AIA #   | <br> | <br> |  |

### **Key Information:**

External dimensions, Width: 328068 (FDD40140) External dimensions, Depth: External dimensions, Height: Net weight:

1400 mm 400 mm 200 mm 20 kg